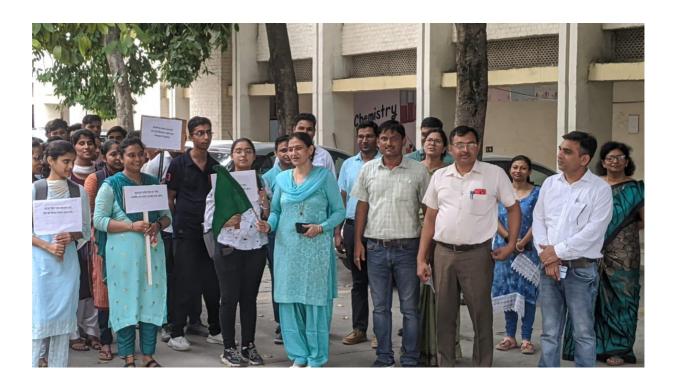

#### **CLEANLINESS RALLY**

In Pt. Chiranjilal Sharma Government College, on Wednesday (14-9-2022) as per the instructions of the University Grants Commission, students took out a cleanliness rally under the cleanliness fortnight being celebrated from September 1 to 15 September. Students enthusiastically participated in this cleanliness rally organized under the joint aegis of UGC Committee, Department of Zoology, Department of Botany and Department of Biotechnology of the college and made everyone aware of cleanliness.

College Principal Dr. Sarita Kumar flagged off the cleanliness rally in the college premises. He asked the students to take full care of cleanliness in the college premises and cooperate in maintaining cleanliness. He said that youth should become the brand ambassador of cleanliness campaign and make others aware about it.

Dr. Praveen Vats, Convener of UGC Committee said that during the cleanliness rally, the students also made other students aware through various slogans. The main theme of the cleanliness rally was to spread the message of awareness about not using single use plastic.

A total of 87 students of B.Sc. Medical along with Dr. JS Chillar, Dr. Rajesh Mehra, Dr. Parveen Vats, Dr. Ranjeet Singh, Dr. Sarla, Dr. Neelam Sharma, Dr. Lakshmi Biban, Dr. Rekha Jangra, Dr. Neeraj, Dr. Vijay, Dr. Suvidha, Dr. Vikas Sikarwal, Dr. Richa Gupta, Dr. Vikas ,Dr. Priyanka Pal and Dr. Surender Kumar were present.