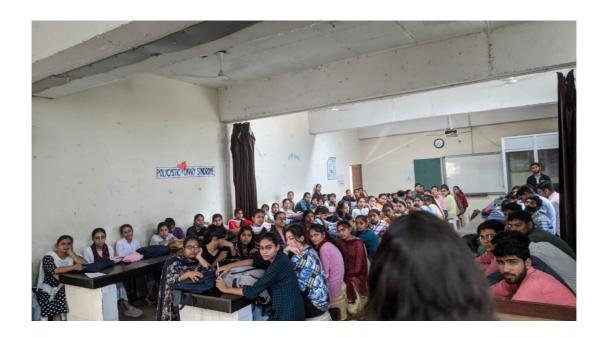

# AN EXTENSION LECTURE ON INTERVIEW SKILL AND PERSONALITY DEVELOPMENT

An extension lecture was organized in the college campus at Zoology Lab 1 of the college on Interview Skill And Personality Development by the department of Biotechnology, Botany and Zoology. The resource person was Sonali Shirpurkar Ex Indian Airforce Officer. He discussed with the students aboutInterview Skill And Personality Development. Around 80 students of Biotechnology and Medical Participated in it.