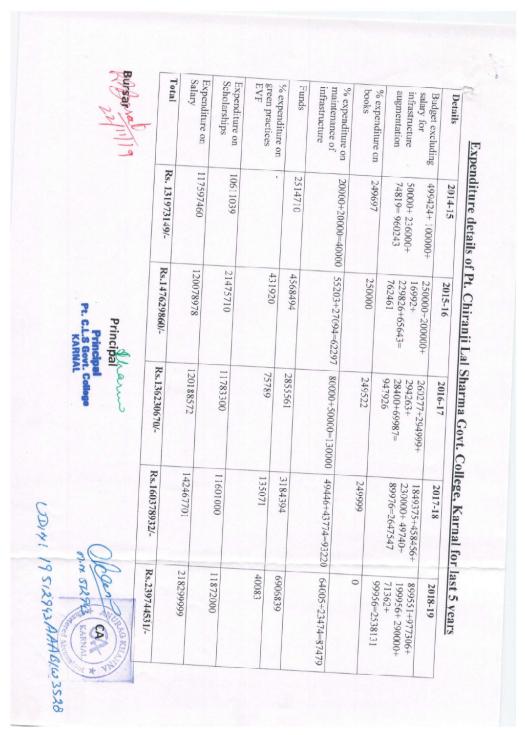

## 8. Provide the list of funds by Central/ State Government-UGC/CSIR/DST/DBT/ICMR/TEQIP/WorldBank/CPE of UGC etc.

| Institution/Department/Faculty | Scheme | Funding<br>Agency | Year of<br>award<br>with<br>duration | Amount    |
|--------------------------------|--------|-------------------|--------------------------------------|-----------|
| GOVT OF HARYANA                | All    | DHE               | 2018<br>365                          | 239744531 |