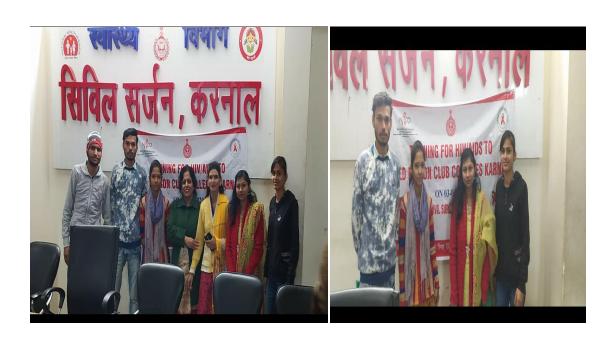

## **Activity (8.1.2018)**

A one day workshop cum training program was organised in the department on HIV (AIDS) and blood donation. The presentation was given by Doctor Rajiv Panwar, Blood transfusion officer and Dr. Kapila on blood donation, cause and prevention of AIDS. Dr. Manjeet Singh, Medical officer also presented his idea about medical problem in peer groups. The programme was headed by Vice principal Dr. Lokesh Tyagi. The certificate were distributed among the students and invited teachers.