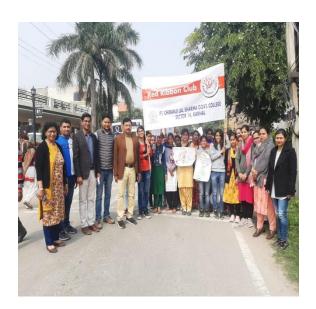

#### **Activity (4.9.2017)**

A workshop on  $\tilde{o}$ Drug De-addiction and Mental Healthö Was organised in the Zoology Lab (venue) of Pandit Chiranji Lal Sharma Govt college Karnal Under the aegis of Red Cross Society of the college and Inner Wheel Midtown club, A sister concern of Rotary Club Karnal. The young and bright student were counselled by Mr Satish Guglani (Keynote speaker), Dr S.K. Sharma (ex DGMS),Mrs Anju Sharma And Mrs Joy kirth and other office bearers Of the Inner Wheel Midtown club Karnal .The workshop started with the address by the the principal Dr. Praveen Bhardwaj about the damage drug addiction is causing to the society and urgent need of counselling the youth as youth are the foundation of any great Nation The stage was ably

managed by Dr Ranjit Singh assistant professor of Botany. He employed the students to take the role of torch bearers of the drug de addiction campaign and start self help groups at the village and town level to disseminate the message learnt in the workshop and help affected people to come out of the cause of addiction. Large number of students benefited from the important workshop The workshop was conducted successfully with the help of Dr Jainder Singh chhillar, DrNeeraj, DrVikas, MrsRicha Gupta, Ms.Priti, Ms. Priyanka, Ms Bharti and Mr Ratan Singh.The team also planted medicinal plants in the college campus to celebrate Van Mahotsav.