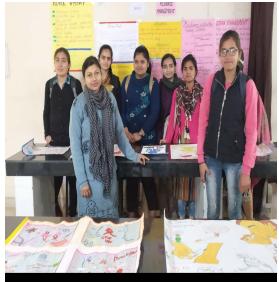

#### **Activity (4.9.2017)**

A workshop on  $\tilde{o}$ Drug De-addiction and Mental Healthö Was organised in the Zoology Lab (venue) of Pandit Chiranji Lal Sharma Govt college Karnal Under the aegis of Red Cross Society of the college and Inner Wheel Midtown club, A sister concern of Rotary Club Karnal. The young and bright student were counselled by Mr Satish Guglani (Keynote speaker), Dr S.K. Sharma (ex DGMS),Mrs Anju Sharma And Mrs Joy kirth and other office bearers Of the Inner Wheel Midtown club Karnal .The workshop started with the address by the the principal Dr. Praveen Bhardwaj about the damage drug addiction is causing to the society and urgent need of counselling the youth as youth are the foundation of any great Nation The stage was ably

managed by Dr Ranjit Singh assistant professor of Botany. He employed the students to take the role of torch bearers of the drug de addiction campaign and start self help groups at the village and town level to disseminate the message learnt in the workshop and help affected people to come out of the cause of addiction. Large number of students benefited from the important workshop The workshop was conducted successfully with the help of Dr Jainder Singh chhillar, DrNeeraj, DrVikas, MrsRicha Gupta, Ms.Priti, Ms. Priyanka, Ms Bharti and Mr Ratan Singh.The team also planted medicinal plants in the college campus to celebrate Van Mahotsav.