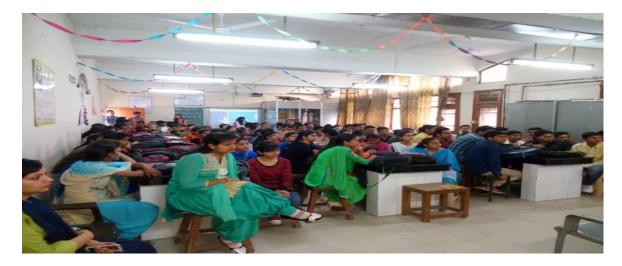

## **Activity (4/9/2019)**

It is a matter of pride that Dr. Rakhi Sharma Assistant director from health department, Panchkula visited our college to monitor the various activities conducted by Red Ribbon Club of Pandit Chiranji Lal Sharma Govt. College Karnal. Dr. Rachit from Civil Hospital Karnal also assisted Dr Rakhi Sharma. Red Ribbon club of Pandit Chiranji Lal Sharma Govt College Karnal demonstrated the supporting documentation for the various activities organized by the Club in the last few years. Dr Rakhi Sharma was pleased to see the proper record and planning for the awareness of various programme like HIV/AIDS. On this occasion Dr. Rakhi Sharma also deliver a lecture for the awareness of the students about the HIV AIDS. She also informed about the toll free number 1097 to our students for getting any type of information regarding HIV/AIDS. An online test on HIV/AIDS was conducted during the session on mobile to increase interest among students of Botany department. A total of 166 students participated in this event.