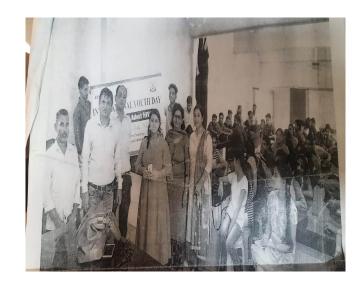

#### **Activity (4.9.2017)**

A workshop on  $\tilde{o}$ Drug De-addiction and Mental Healthö Was organised in the Zoology Lab (venue) of Pandit Chiranji Lal Sharma Govt college Karnal Under the aegis of Red Cross Society of the college and Inner Wheel Midtown club, A sister concern of Rotary Club Karnal. The young and bright student were counselled by Mr Satish Guglani (Keynote speaker), Dr S.K. Sharma (ex DGMS),Mrs Anju Sharma And Mrs Joy kirth and other office bearers Of the Inner Wheel Midtown club Karnal .The workshop started with the address by the the principal Dr. Praveen Bhardwaj about the damage drug addiction is causing to the society and urgent need of counselling the youth as youth are the foundation of any great Nation The stage was ably

managed by Dr Ranjit Singh assistant professor of Botany. He employed the students to take the role of torch bearers of the drug de addiction campaign and start self help groups at the village and town level to disseminate the message learnt in the workshop and help affected people to come out of the cause of addiction. Large number of students benefited from the important workshop The workshop was conducted successfully with the help of Dr Jainder Singh chhillar, DrNeeraj, DrVikas, MrsRicha Gupta, Ms.Priti, Ms. Priyanka, Ms Bharti and Mr Ratan Singh.The team also planted medicinal plants in the college campus to celebrate Van Mahotsav.